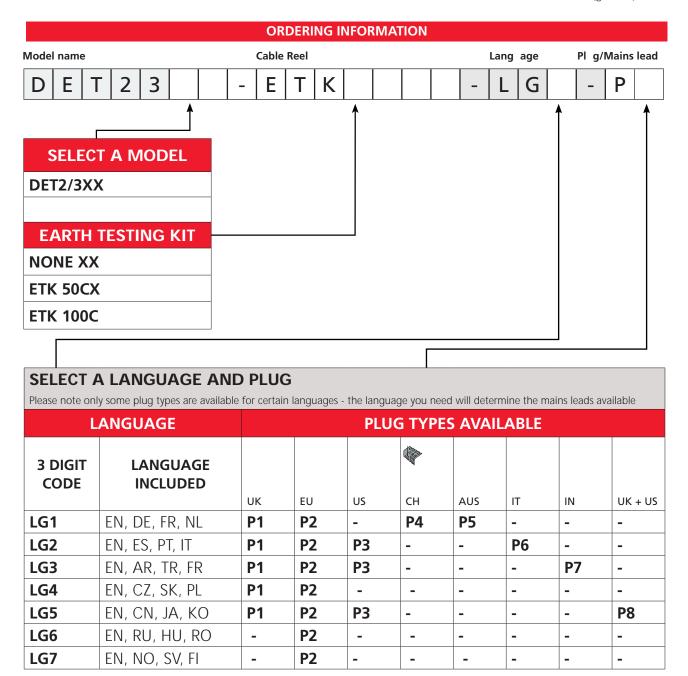

|                                            | DET2/3 | DET2/3 i h<br>ETK50 C | DET2/3 i h<br>ETK100 C |
|--------------------------------------------|--------|-----------------------|------------------------|
| DET2/3                                     | •      | •                     | •                      |
| Charger                                    | •      | •                     | •                      |
| MCC1010, current clamp                     |        | •                     | •                      |
| MVC1010, voltage clamp                     |        | •                     | •                      |
| User guide                                 | •      | •                     | •                      |
| Calibration checker, instrument            | •      | •                     | •                      |
| Calibration checker, clamps                |        | •                     | •                      |
| Reel with 50 m test cable (x2)             |        | •                     |                        |
| Reel with 30 m test cable (x2)             |        | •                     |                        |
| Reel with 100 m test cable (x2)            |        |                       | •                      |
| Reel with 60 m test cable (x2)             |        |                       | •                      |
| Test spikes (x4)                           |        | •                     | •                      |
| 100 m tape measure                         |        |                       | •                      |
| 1.4 m leads with connectors and clips (x2) |        | •                     | •                      |
| Pouch                                      | •      | •                     | •                      |
| Carry strap                                | •      | •                     | •                      |

|                                           |                       | ETK30<br>1010-176 | ETK50<br>1010-177 | ETK100<br>1010-178 | ETK50C<br>1010-179 | ETK100C<br>1010-180 |
|-------------------------------------------|-----------------------|-------------------|-------------------|--------------------|--------------------|---------------------|
| Test lead on reel                         | Red                   | 30 m              | 50 m              | 100 m              | 50 m               | 100 m               |
|                                           | Yellow                | 20 m              | 50 m              | 100 m              | 50 m               | 100 m               |
|                                           | Black                 |                   | 30 m              | 60 m               | 30 m               | 60 m                |
|                                           | Green                 |                   | 30 m              | 60 m               | 30 m               | 60 m                |
| Test lead 2 m with cros                   | c clip black          | •                 |                   |                    |                    |                     |
| Earth test spikes *                       |                       | 2                 | 4                 | 4                  | 4                  | 4                   |
| Interconnection lead<br>(Reel to spike) * | Red                   | •                 | •                 | •                  | •                  | •                   |
|                                           | Yellow                | •                 | •                 | •                  | •                  | •                   |
|                                           | Black                 |                   | •                 | •                  | •                  | •                   |
|                                           | Green                 |                   | •                 | •                  | •                  | •                   |
| MCC1010                                   |                       |                   |                   |                    | •                  | •                   |
| MCC1010 test lead                         |                       |                   |                   |                    | •                  | •                   |
| MVC1010                                   |                       |                   |                   |                    | •                  | •                   |
| MVC1010 test lead                         |                       |                   |                   |                    | •                  | •                   |
| 1.4 m leads with conn                     | ectors and clips (x2) |                   |                   |                    | •                  | •                   |
| Measuring tape                            |                       |                   | 100 m             | 100 m              | 100 m              | 100 m               |
| Holdall to contain kit                    |                       | •                 | -                 | •                  | -                  | •                   |

<sup>\*</sup> Supplied with reels

|                      | ACCE:      |
|----------------------|------------|
| Op ional accessories | Order code |
| Cable reel kit ETK30 | 1010-176   |
| Cable reel kit ETK50 | 1010-177   |
| Cable reel ETK100    | 1010-178   |
| Cable reel ETK50C    | 1010-179   |
| Cable reel ETK100C   | 1010-180   |
| Clamp MCC 1010       | 1010-516   |
|                      |            |